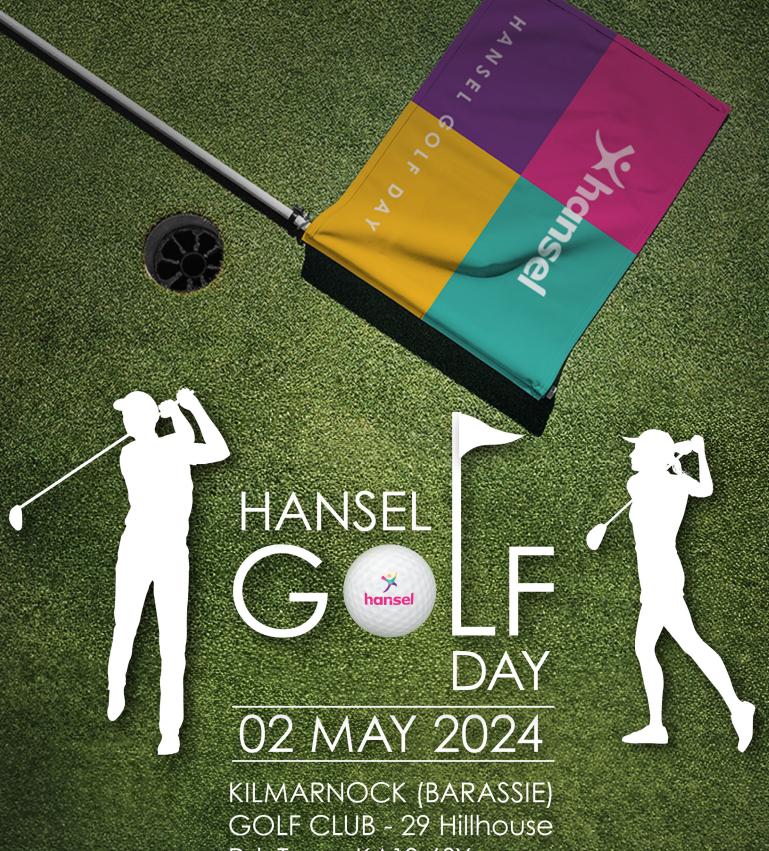

# HANSEL GOLF DAY - ENTRY FORM

THURSDAY 02 MAY 2024 KILMARNOCK (BARASSIE) GOLF CLUB

Please complete, save and return with your remittance to Aimee King, Fundraising Department, Hansel, Murdoch House, Broadmeadows, Symington, KA1 5PU or by email to **aimee.king@hansel.org.uk** 