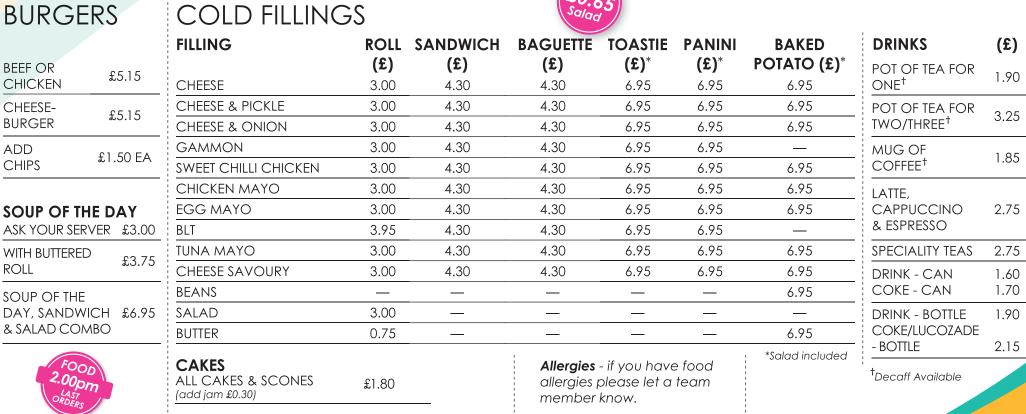

|  |
| LINK SAUSAGE                       | 3.00    |  |
| SCRAMBLED EGG                      | 3.00    |  |
| FRIED EGG                          | 3.00    |  |
| POTATO SCONE                       | 3.00    |  |
| extra items                        | 0.85 EA |  |
|                                    |         |  |





|                             | FULL (£) | ½ <b>(£)</b> |
|-----------------------------|----------|--------------|
| CHIPS                       | 2.55     | 1.50         |
| CHIPS & CHEESE              | 4.15     | 3.00         |
| CHIPS, CHEESE &<br>COLESLAW | 5.20     | 3.50         |
| CHIPS & BEANS               | 4.15     | 3.00         |
| CHIPS & TUNA                | 4.15     | 3.00         |
| CHIPS & CURRY SAUCE         | 4.15     | 3.00         |

## BURGERS





## www.hansel.org.uk Image: Constraint of the second secon

Hansel Foundation: Scottish Charity Ref No SC001514 | Registered in Scotland Reg No SC038440 Hansel Alliance: Scottish Charity Ref No SC027681 | Registered in Scotland Reg No SC184374

Registered as a charity under the National Assistance Act 1948. Companies Limited by Guarantee. Lists of directors and patrons are available in the Registered Office on request.